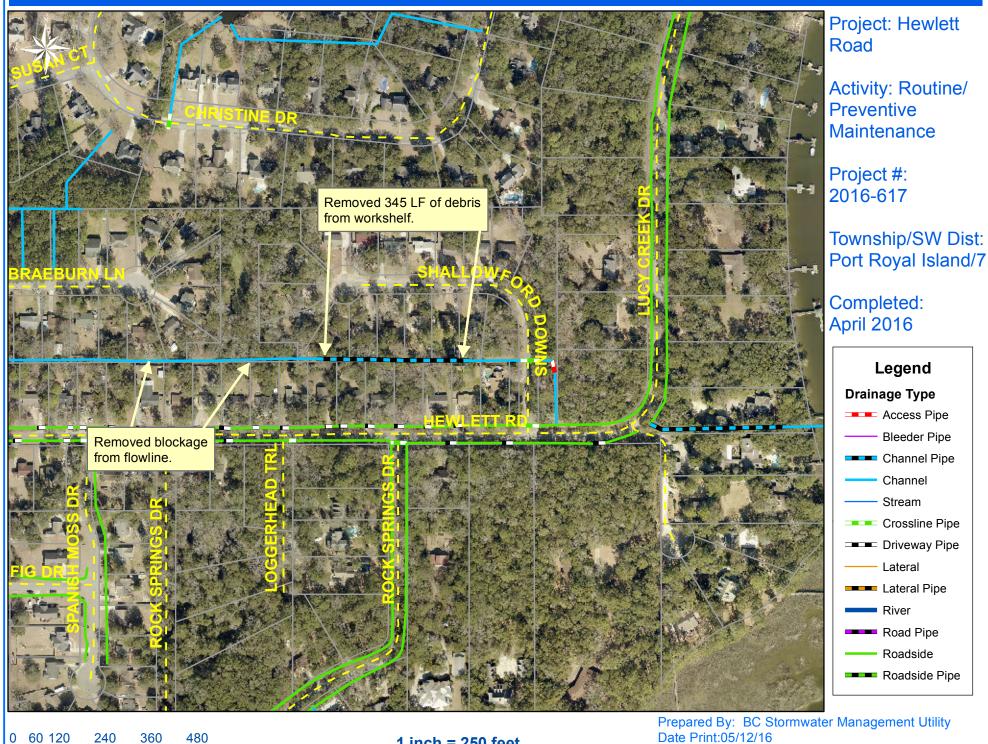

## Beaufort County Public Works Stormwater Infrastructure Project Summary

Project Summary: Hewlett Road

Activity: Routine/Preventive Maintenance

Duration: 4/11/16 - 4/12/16

Narrative Description of Project:

Removed blockage from flowline and 345 L.F. of debris from workshelf.

| 2016-617 / Hewlett Road                                                                                                                                       | Labor<br>Hours                            | Labor<br>Cost                                                      | Equipment<br>Cost                                           | Material<br>Cost                                         | Contractor<br>Cost                                    | Indirect<br>Labor                                            | Total Cost                                                         |
|---------------------------------------------------------------------------------------------------------------------------------------------------------------|-------------------------------------------|--------------------------------------------------------------------|-------------------------------------------------------------|----------------------------------------------------------|-------------------------------------------------------|--------------------------------------------------------------|--------------------------------------------------------------------|
| AUDIT / Audit Project<br>DEBREM / Debris Removal - Jobsite<br>HAUL / Hauling<br>ONJV / Onsite Job Visit<br><b>2016-617 / Hewlett Road</b><br><b>Sub Total</b> | 0.5<br>55.0<br>10.0<br>4.0<br><b>69.5</b> | \$11.75<br>\$1,171.05<br>\$222.70<br>\$123.00<br><b>\$1,528.50</b> | \$0.00<br>\$101.79<br>\$79.90<br>\$14.16<br><b>\$195.85</b> | \$0.00<br>\$32.77<br>\$33.98<br>\$1.42<br><b>\$68.17</b> | \$0.00<br>\$0.00<br>\$0.00<br>\$0.00<br><b>\$0.00</b> | \$6.62<br>\$734.50<br>\$144.20<br>\$72.92<br><b>\$958.23</b> | \$18.36<br>\$2,040.11<br>\$480.78<br>\$211.50<br><b>\$2,750.74</b> |
| Grand Total                                                                                                                                                   | 69.5                                      | \$1,528.50                                                         | \$195.85                                                    | \$68.17                                                  | \$0.00                                                | \$958.23                                                     | \$2,750.74                                                         |

Before

After

Feet 

1 inch = 250 feet

File:C:\project summaries map/Hewlett Road\_2016-617