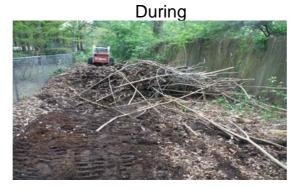

Removed blockage from flowline and 345 L.F. of debris from workshelf.

| 2016-617 / Hewlett Road                                                                                                                                       | Labor<br>Hours                            | Labor<br>Cost                                                      | Equipment<br>Cost                                           | Material<br>Cost                                         | Contractor<br>Cost                                    | Indirect<br>Labor                                            | Total Cost                                                         |
|---------------------------------------------------------------------------------------------------------------------------------------------------------------|-------------------------------------------|--------------------------------------------------------------------|-------------------------------------------------------------|----------------------------------------------------------|-------------------------------------------------------|--------------------------------------------------------------|--------------------------------------------------------------------|
| AUDIT / Audit Project<br>DEBREM / Debris Removal - Jobsite<br>HAUL / Hauling<br>ONJV / Onsite Job Visit<br><b>2016-617 / Hewlett Road</b><br><b>Sub Total</b> | 0.5<br>55.0<br>10.0<br>4.0<br><b>69.5</b> | \$11.75<br>\$1,171.05<br>\$222.70<br>\$123.00<br><b>\$1,528.50</b> | \$0.00<br>\$101.79<br>\$79.90<br>\$14.16<br><b>\$195.85</b> | \$0.00<br>\$32.77<br>\$33.98<br>\$1.42<br><b>\$68.17</b> | \$0.00<br>\$0.00<br>\$0.00<br>\$0.00<br><b>\$0.00</b> | \$6.62<br>\$734.50<br>\$144.20<br>\$72.92<br><b>\$958.23</b> | \$18.36<br>\$2,040.11<br>\$480.78<br>\$211.50<br><b>\$2,750.74</b> |
| Grand Total                                                                                                                                                   | 69.5                                      | \$1,528.50                                                         | \$195.85                                                    | \$68.17                                                  | \$0.00                                                | \$958.23                                                     | \$2,750.74                                                         |

Before

After

Feet 

1 inch = 250 feet

File:C:\project summaries map/Hewlett Road\_2016-617